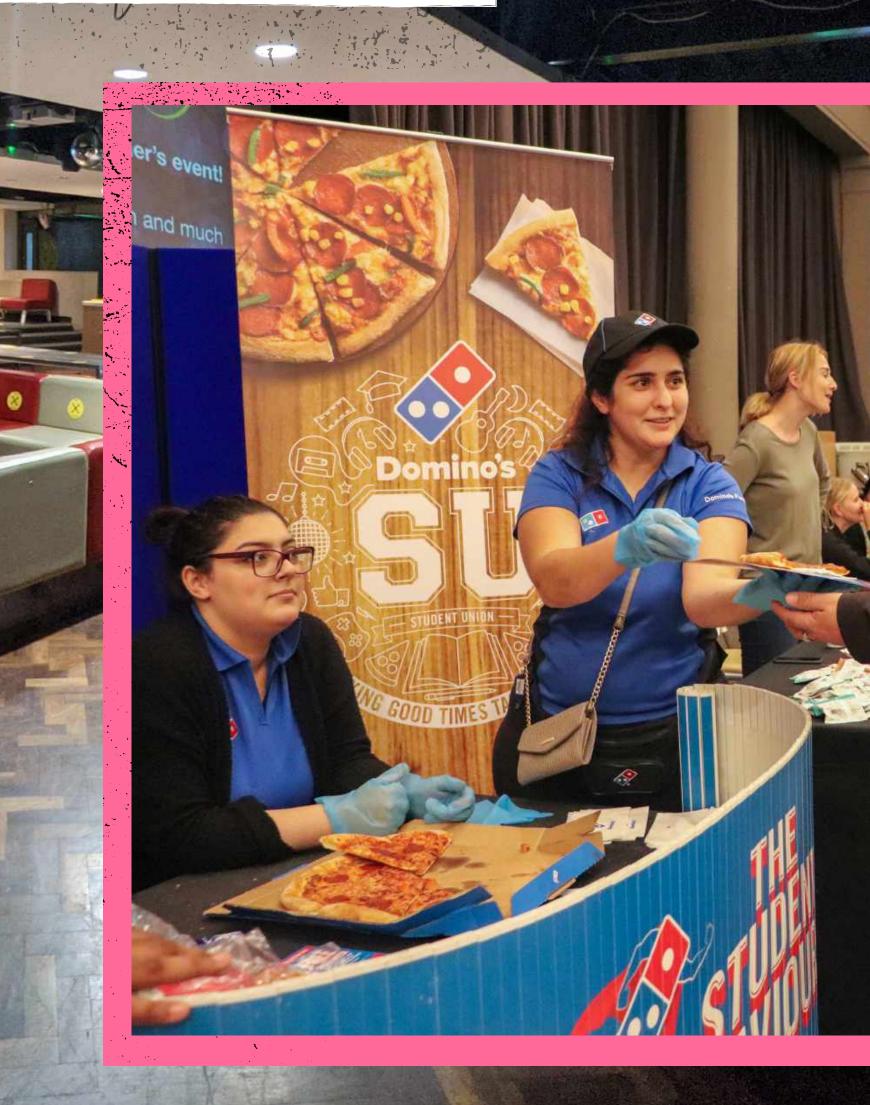

## YEAR ROUND MEDIA

Students aren't just for Freshers so we have a wide range of opportunities to keep our brand partners engaged with them throughout the academic year.

Whether you are looking to run a digital campaign or get more face time with students we will have the route for you. An on-campus stall gives you the space and presence to be able to run really engaging campaign. The rates that our digital channels achieve will mean that you will see tangible results and our display opportunities will be seen by thousands of students everyday.

## ON-CAMPUS & DISPLAY

#### Campus Stall Days:

2m x 2m Stall - £250+vat Larger Stall - POA