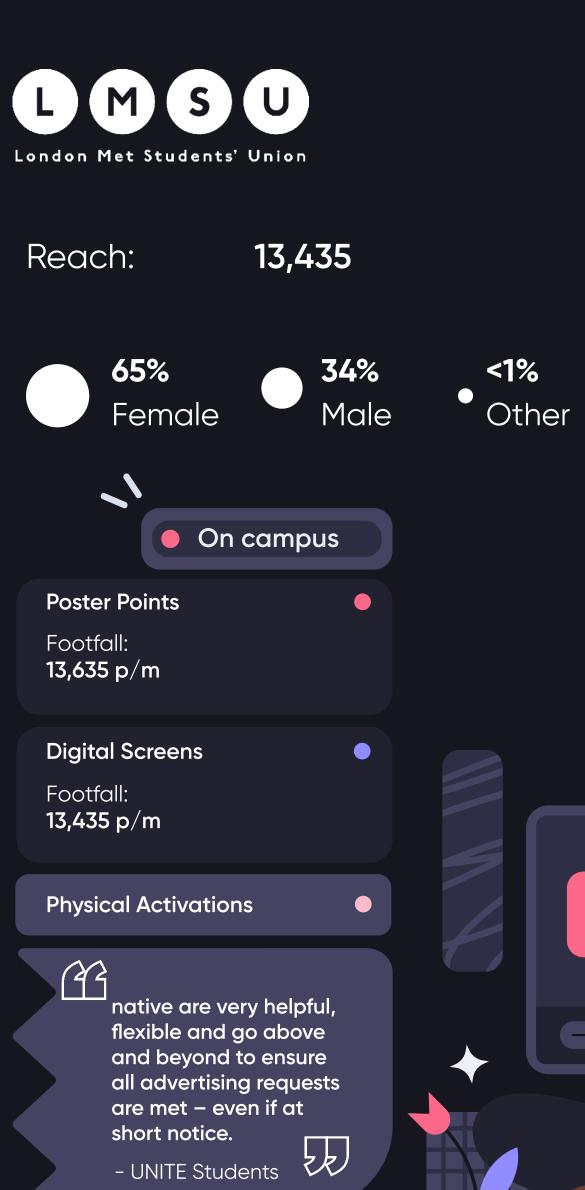

# **Media Kit** 2023/24

native

# Get direct access to 1.6 million students

Armed with first party insights and decades of student marketing experience, we're transforming the student advertising landscape to help brands like GoPuff, ODEON and Burger King build sustainable and impactful relationships with student consumers, through our unique suite of campus media and marketing solutions.



#### London Met Students' Union







### A holistic campaign approach

Whether your goal is to grab students' attention, get them to hit the 'checkout' button or nurture their lifelong loyalty, our team of student marketing experts will work with you to design and deliver a high-impact campaign, selecting the appropriate channels to optimise your spend for results.

#### Reach Extender: London

**Student Domicile Total Reach** 241,208 65% 25% SU Media Sites International Home International (UK) (Non-EU)





13

# You're in good company

Meet some of our brand partners, across a wide range of student-friendly verticals



For more information and to advertise to students,

get in touch

10%

(EU)