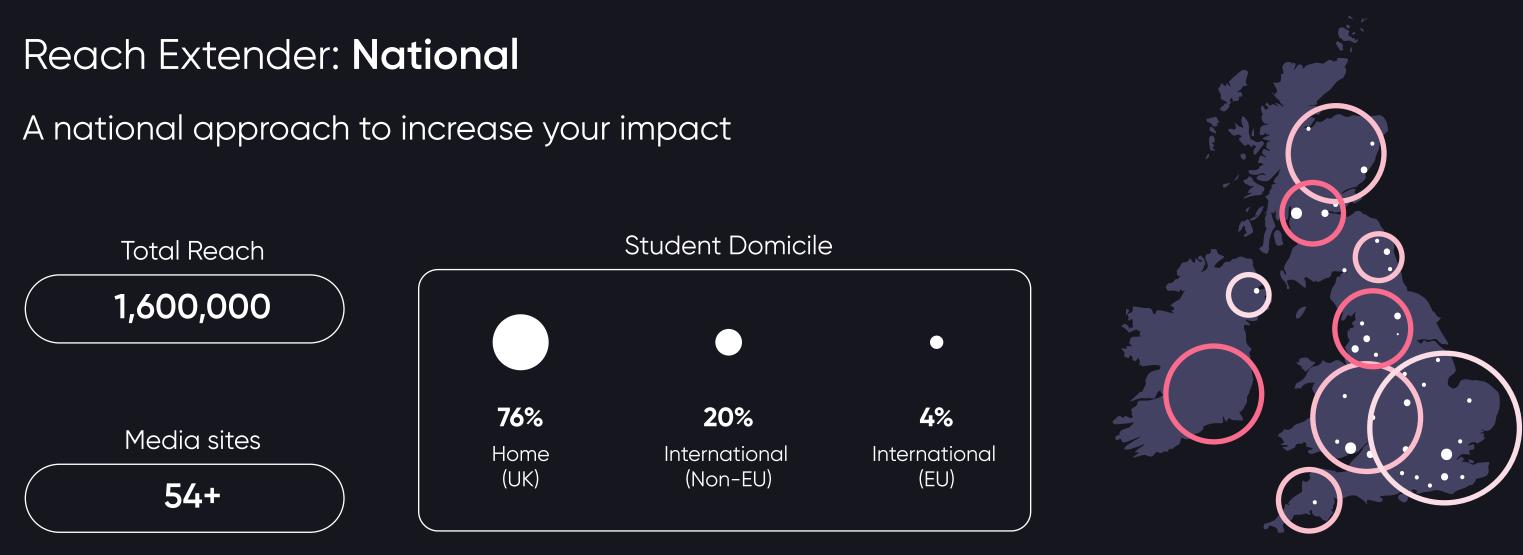

#### Reach Extender: London

**Student Domicile Total Reach** 241,208 65% 25% SU Media Sites International Home International (UK) (Non-EU)

13