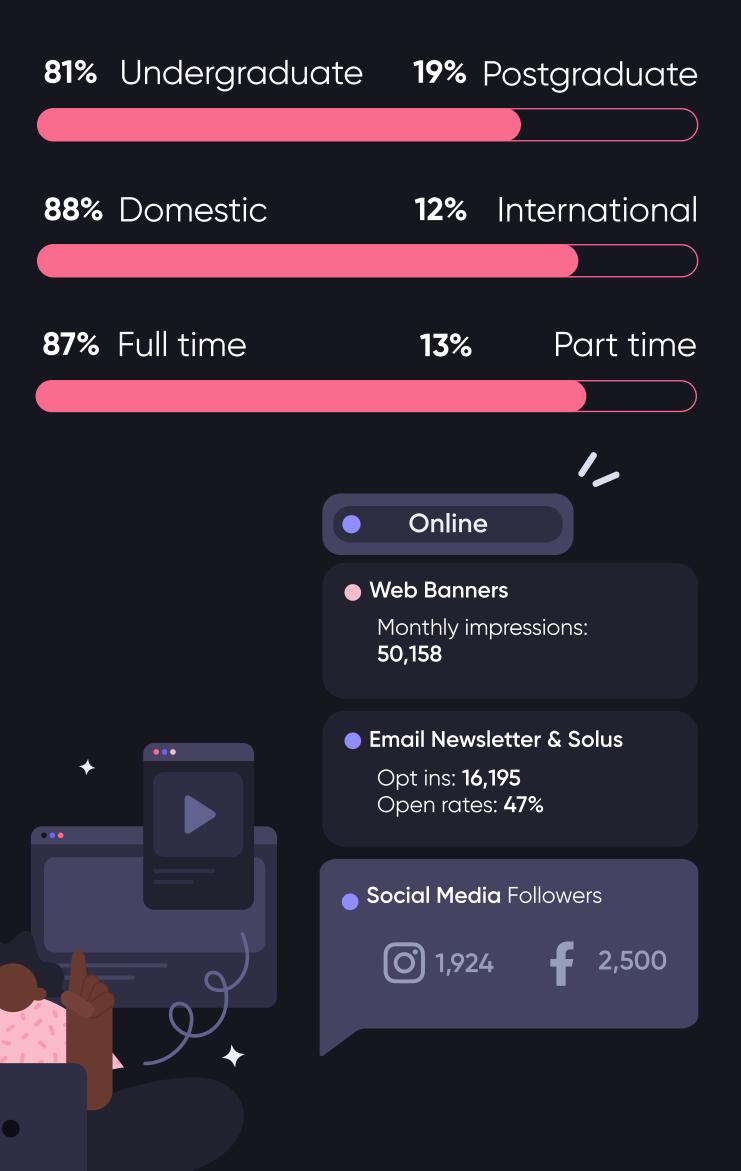

# **Media Kit** 2023/24

native

# Get direct access to 1.6 million students

Armed with first party insights and decades of student marketing experience, we're transforming the student advertising landscape to help brands like GoPuff, ODEON and Burger King build sustainable and impactful relationships with student consumers, through our unique suite of campus media and marketing solutions.



#### London Met Students' Union







### A holistic campaign approach

Whether your goal is to grab students' attention, get them to hit the 'checkout' button or nurture their lifelong loyalty, our team of student marketing experts will work with you to design and deliver a high-impact campaign, selecting the appropriate channels to optimise your spend for results.

#### Reach Extender: London

**Student Domicile Total Reach** 241,208 65% 25% SU Media Sites International Home International (UK) (Non-EU)





13

# You're in good company

Meet some of our brand partners, across a wide range of student-friendly verticals



For more information and to advertise to students,

get in touch

10%

(EU)